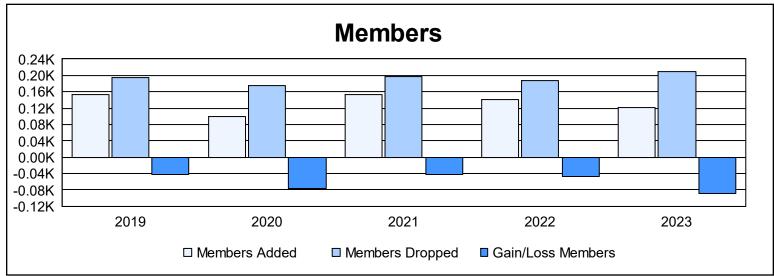

District 13 OH6 As of June 2023 Cumulative

| Year      | New<br>Clubs | Dropped<br>Clubs | Gain/<br>Loss<br>Clubs | New<br>Members | Charter<br>Members | Reinstate<br>Members | Transfer<br>Members | Total<br>Member<br>Added | Total<br>Members<br>Dropped | Gain/<br>Loss<br>Members |
|-----------|--------------|------------------|------------------------|----------------|--------------------|----------------------|---------------------|--------------------------|-----------------------------|--------------------------|
| 2018-2019 | 0            | 4                | -4                     | 128            | 0                  | 13                   | 11                  | 152                      | 195                         | -43                      |
| 2019-2020 | 0            | 2                | -2                     | 88             | 0                  | 7                    | 5                   | 100                      | 176                         | -76                      |
| 2020-2021 | 1            | 3                | -2                     | 115            | 29                 | 4                    | 6                   | 154                      | 197                         | -43                      |
| 2021-2022 | 1            | 2                | -1                     | 108            | 22                 | 2                    | 9                   | 141                      | 188                         | -47                      |
| 2022-2023 | 0            | 0                | 0                      | 113            | 0                  | 7                    | 2                   | 122                      | 210                         | -88                      |
| Average   | 0            | 2                | -2                     | 110            | 10                 | 7                    | 7                   | 134                      | 193                         | -59                      |